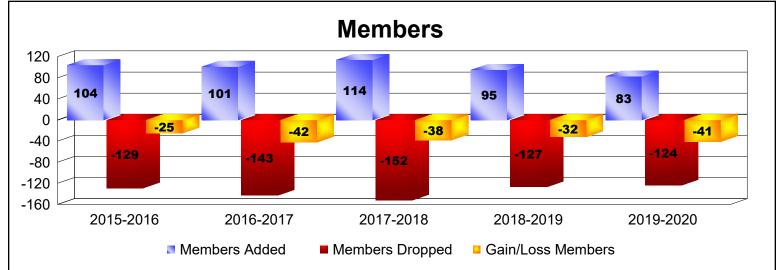

District 202 F

As of June 2020 Cumulative

| Year      | New<br>Clubs | Dropped<br>Clubs | Gain/<br>Loss<br>Clubs | New<br>Members | Charter<br>Members | Reinstate<br>Members | Transfer<br>Members | Total<br>Member<br>Added | Total<br>Members<br>Dropped | Gain/<br>Loss<br>Members |
|-----------|--------------|------------------|------------------------|----------------|--------------------|----------------------|---------------------|--------------------------|-----------------------------|--------------------------|
| 2015-2016 | 0            | -1               | -1                     | 94             | 2                  | 2                    | 6                   | 104                      | -129                        | -25                      |
| 2016-2017 | 0            | 0                | 0                      | 87             | 1                  | 1                    | 12                  | 101                      | -143                        | -42                      |
| 2017-2018 | 0            | -1               | -1                     | 80             | 3                  | 3                    | 28                  | 114                      | -152                        | -38                      |
| 2018-2019 | 1            | -2               | -1                     | 64             | 21                 | 1                    | 9                   | 95                       | -127                        | -32                      |
| 2019-2020 | 0            | 0                | 0                      | 72             | 0                  | 3                    | 8                   | 83                       | -124                        | -41                      |
| Average   | 0            | -1               | -1                     | 79             | 5                  | 2                    | 13                  | 99                       | -135                        | -36                      |