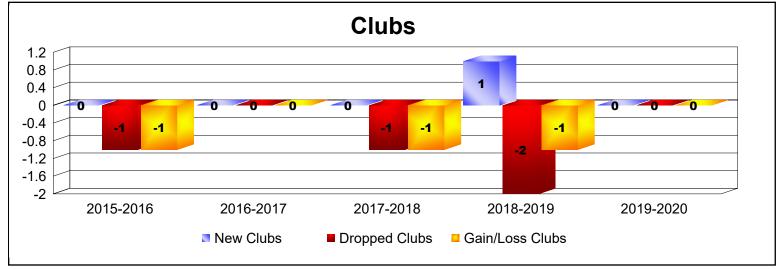

District 202 F

As of June 2020 Cumulative

| Year      | New<br>Clubs | Dropped<br>Clubs | Gain/<br>Loss<br>Clubs | New<br>Members | Charter<br>Members | Reinstate<br>Members | Transfer<br>Members | Total<br>Member<br>Added | Total<br>Members<br>Dropped | Gain/<br>Loss<br>Members |
|-----------|--------------|------------------|------------------------|----------------|--------------------|----------------------|---------------------|--------------------------|-----------------------------|--------------------------|
| 2015-2016 | 0            | -1               | -1                     | 94             | 2                  | 2                    | 6                   | 104                      | -129                        | -25                      |
| 2016-2017 | 0            | 0                | 0                      | 87             | 1                  | 1                    | 12                  | 101                      | -143                        | -42                      |
| 2017-2018 | 0            | -1               | -1                     | 80             | 3                  | 3                    | 28                  | 114                      | -152                        | -38                      |
| 2018-2019 | 1            | -2               | -1                     | 64             | 21                 | 1                    | 9                   | 95                       | -127                        | -32                      |
| 2019-2020 | 0            | 0                | 0                      | 72             | 0                  | 3                    | 8                   | 83                       | -124                        | -41                      |
| Average   | 0            | -1               | -1                     | 79             | 5                  | 2                    | 13                  | 99                       | -135                        | -36                      |